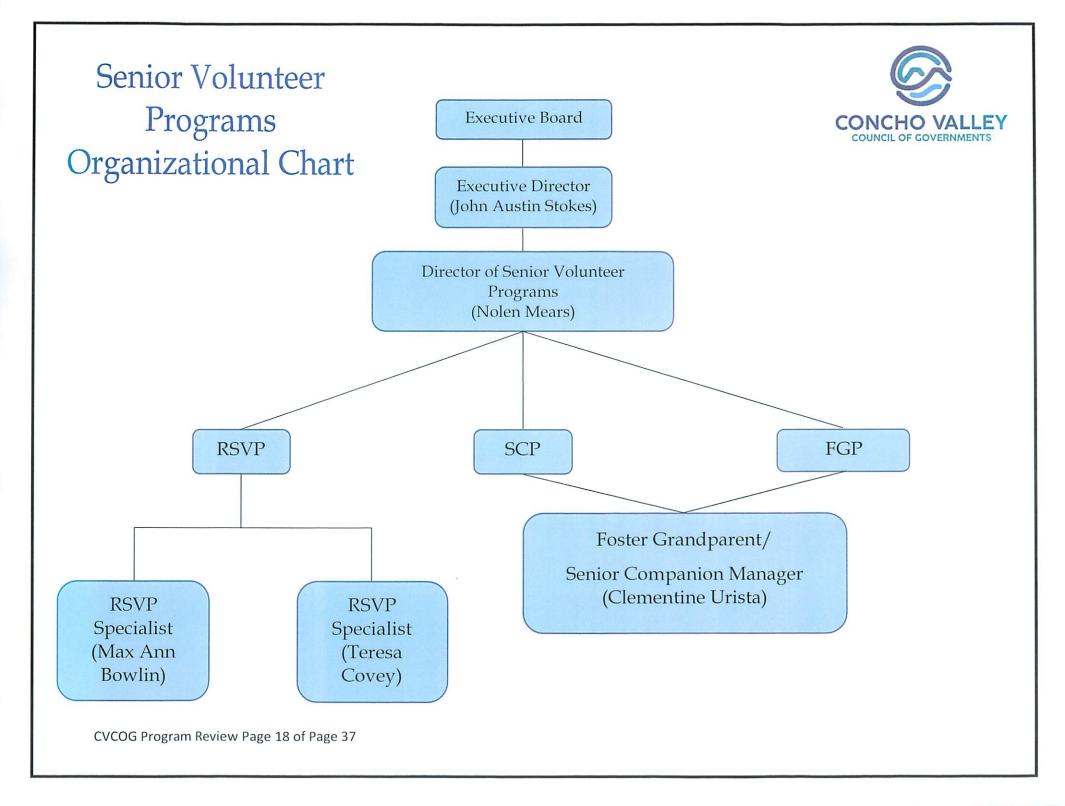

ted COLA award. Increase in State Federal funds is due to CACFP (Nutrition). Federal award increase is due to removal of Delegate.
 Rent, Utility and Building Maint, increase is due to SAISD centers and Meals is related to CACFP award and removal of Delegate.
 FY 20-21 Budget reflects 2% mandated COLA award. a Quality Improvement funding increase that was used to sustain employee benefits, total funding increase is \$283,864
 FY 21-21 Budget reflects 7% mandated COLA

FY 21-22 Budget reflects 1.22% mandated COLA FY 22-23 Budget reflects 2.88% mandated COLA and a Quality Improvement funding increase that was used to sustain employee benefits, total funding increase is \$178,405 Per the Award, Administration Cap is 15% of award. FY 22-23 is projecting an Administrative Percentage of 11.91%



## CONCHO VALLEY COUNCIL OF GOVERNMENTS Fiscal Year October 1 through September 30 FOSTER GRANDPARENT PROGRAM

|                                     |            |            |            |            |            |            | 1st Year   |
|-------------------------------------|------------|------------|------------|------------|------------|------------|------------|
|                                     | FY 16-17   | FY 17-18   | FY 18-19   | FY 19-20   | FY 20-21   | FY 21-22   | FY 22-23   |
|                                     | ACTUAL     | ACTUAL     | ACTUAL     | ACTUAL     | ACTUAL     | BUDGET     | BUDGET     |
| Federal                             | 374.225.47 | 363.668.31 | 387,416,40 | 365,784.69 | 358,919.43 | 413,573.00 | 424,092.00 |
| State