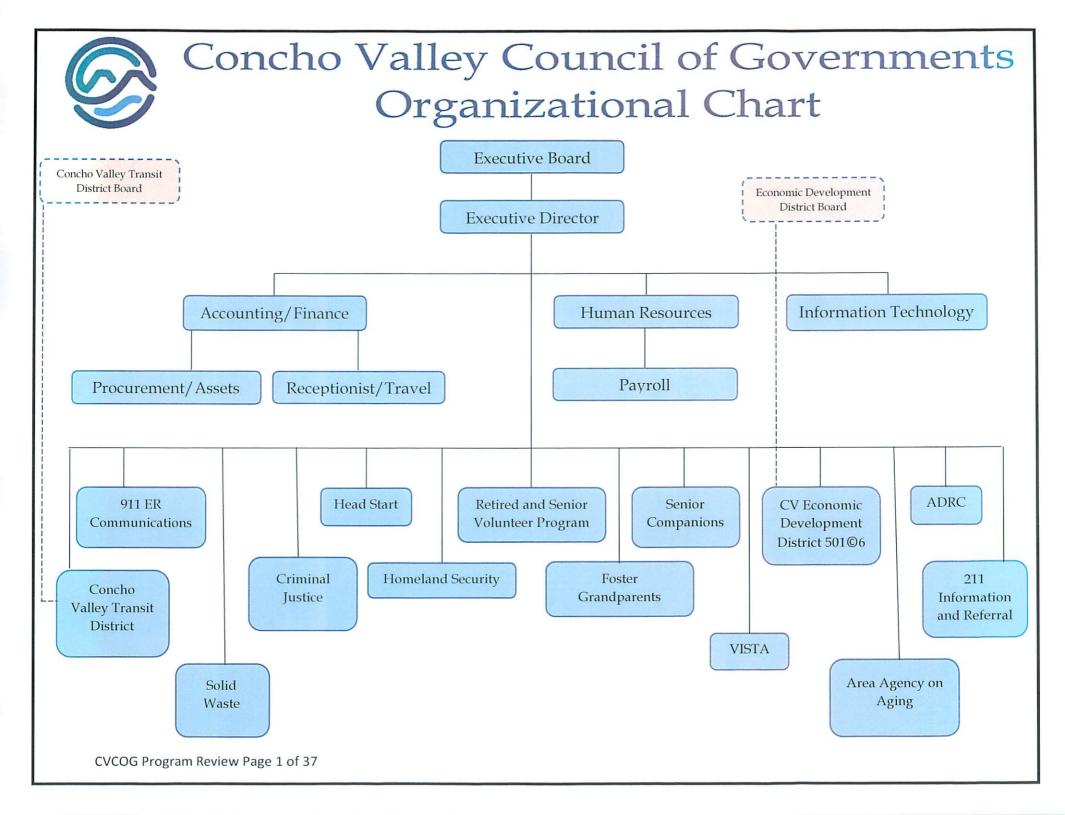

# **CVCOG PROGRAMS**

- CVCOG Summary
- Administrative
- Non-Project
- Procurement Department
- Human Resources Department
- Information Technology Department
- Link Road Facility Management Department
- Concho Valley Transit District
- Head Start
- Senior Volunteer Programs
  - o Foster Grandparent
  - o Senior Companion
  - o Retired Senior Volunteer Program (RSVP)
- Access and Assistance Programs
  - o Area Agency on Aging
  - o Aging Disability Resource Center (ADRC)
  - o 211 Information and Referral
- Public Safety Programs
  - o 911 Emergency Communications
  - o Homeland Security
  - o Criminal Justice
- Regional Services Programs
  - o Concho Valley Economic Development District
  - o Solid Waste
  - o Community & Economic Development Assistance
  - o Volunteers in Service to America (VISTA)