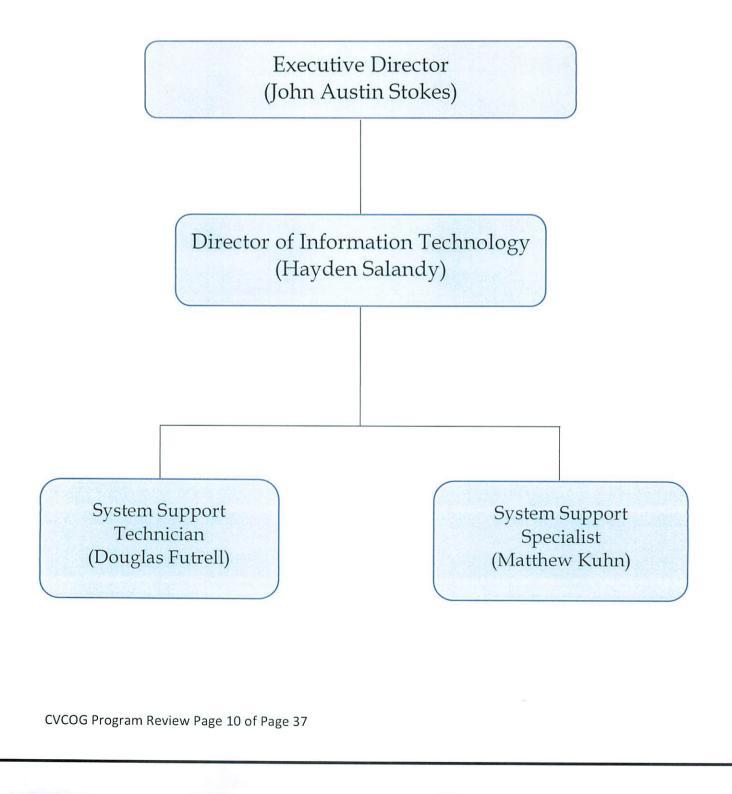

| s  | 1,513.49                      |
| RSVP                          | 2           | 0.01                          | Ś  | 3,026.97                      |
| Head Start                    | 145         | 0.54                          | s  | 219,455.51                    |
|                               | 271.00      | 1.00                          | -  | 410,154.78                    |
| Human Resources               |             |                               | -  |                               |
| Total Positions               | 275.00      |                               |    |                               |
|                               | 273.00      |                               |    |                               |



# Information Technology Organizational Chart



### CONCHO\_VALLEY COUNCIL OF GOVERNMENTS Fiscal Year October 1 through September 30 INFORMATION TECHNOLOGY COST CENTER

|                               | FY 16-1<br>ACTUA      | L ACTU              | AL ACTUAL   | FY 19-20<br>ACTUAL<br>145,989 | FY 20-21<br>ACTUAL<br>179 631 | FY 21-22<br>BUDGET<br>184,864 | FY 22-23<br>BUDGET<br>154,628 |
|-------------------------------|-----------------------|---------------------|-------------|-------------------------------|-------------------------------|-------------------------------|-------------------------------|
| Salaries/Wages                | 11,                   | 328 81,             | 275 114,702 | 145,989                       | 179,631                       | 2.000                         | 9,500                         |
| Incentive