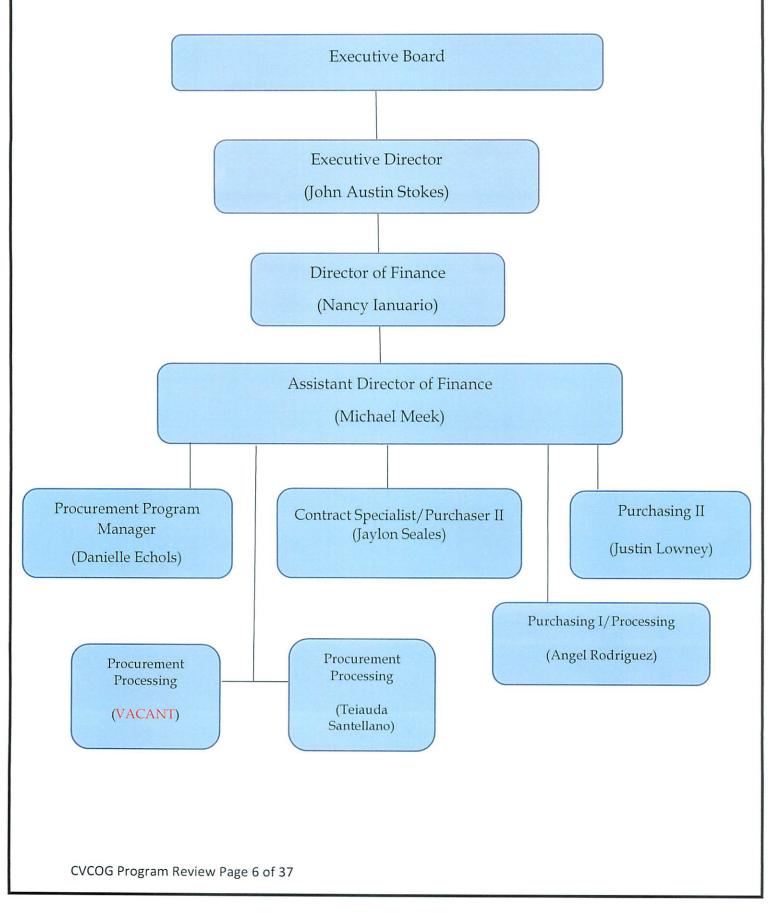

5.53 | 2,702.19 | 2,035.95  | 1,793.12 | 3,227.91  | 4,000.00  | 4,000.00  |
| Sub-Total Program Expenditures   | 5,255.48 | 9,588.75 | 8,476.63  | 9,459.70 | 13,493.18 | 14,139.06 | 13,984.74 |
| Grand Total Program Expenditures | 5,399.36 | 9,588.75 | 11,857.02 | 9,717.18 | 13,493.18 | 14,270.00 | 14,270.00 |
| <b>-</b> .                       |          |          |           |          |           |           |           |
| Revenue over Expenditures        |          | -        | 10,623.22 | -        | 1,893.37  |           | (0.00)    |
|                                  |          |          |           |          |           |           |           |

Note: Salaries/Wages in prior years are for time spent fund raising and researching new grants



# Procurement Organization Chart



## CONCHO VALLEY COUNCIL OF GOVERNMENTS Fiscal Year October 1 through September 30 PROCUREMENT SERVICES COST CENTER

|                                | FY 16-17 | FY 17-18             | FY 18-19 | FY 19-20     | FY 20-21  | FY 21-22 | FY 22-23 |
|--------------------------------|----------|----------------------|----------|--------------|-----------|----------|----------|
|                                | ACTUAL   | ACTUAL               | ACTUAL   | ACTUAL       | ACTUAL    | BUDGET   | BUDGET   |
| Salaries/Wages                 | -        | -                    | -        | 112,797      | 214,134   | 208,955  | 211,043  |
| Incentives and Certifications  | -        | -                    |          | -            | -         | 3,000.00 | 9,275.05 |
| Fringe Benefits                | -