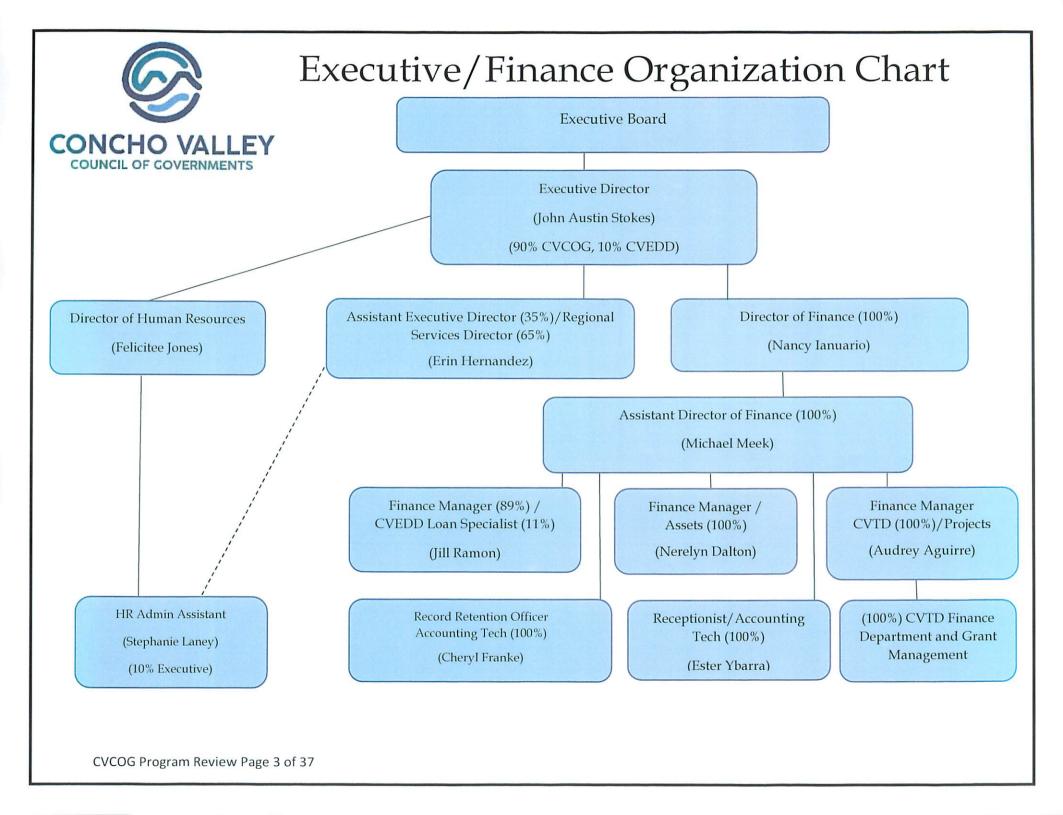

### Administrative Budget Page 4

- The Administrative Department consists of 90% of the Executive Director, 22% of the Assistant Executive Director/Regional Services Director, 89% of the Finance Manager/CVEDD Revolving Loan Specialist, 10% of the HR Administrative Assistant used for Board meetings, 5-Finance staff members, and the Receptionist
- Total budget increase over FY 21-22 is 0.88%. Requesting an Indirect Rate for FY 22-23 of 6.16%. The current rate for FY 21-22 is 6.20%.
- The budget is allocated to the Programs and Central Service Centers based on total Personnel Costs x the Indirect Rate.
- Salaries and Fringe are up 23% due to the addition of the Assistant Director in February of this year. This position is training to take over the Director of Finance position. We are also reflecting the addition of a Finance Specialist to be hired in April 2023.
- Audit & Legal decreased 15%. The new contract with the firm started this past year and the amount was less than originally budgeted.
- Costs are up for all Central Service Centers and the Administrative budget is reflecting their share of the costs.
- Contract Services decreased 90%. The previous budget was related to the move to Link Road.
- Supplies decreased 68%. The previous budget was related to the move to Link Road.
- Copier expenses increased 284%. With the move to Link Road, Administrative took over the responsibility of the 3-Business Centers. This cost includes 3 copiers and the associated copier supplies.
- Dues and Fees decreased 56%. The majority of this decrease is related to HR taking over the responsibility of Payroll preparation with ADP.