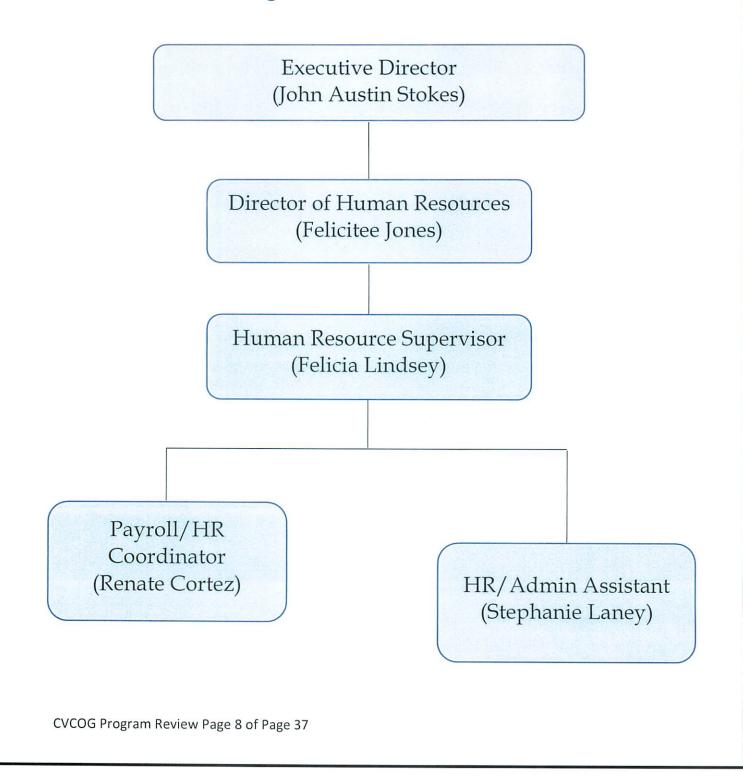

|
| 211 Information & Referral    | 2,700.00                   | 0.00                          | \$ | 256.74                |
| Foster Grandparent            | 25,362.00                  | 0.01                          | s  | 2,411.60              |
| Senior Companion              | 15,985.00                  | 0.00                          | s  | 1,519.97              |
| RSVP                          | 17,125.00                  | 0.00                          | s  | 1,628.37              |
| Head Start                    | 757,182.20                 | 0.16                          | 5  | 71,998.26             |
|                               | 4,623,906.21               | 1.00                          | s  | 439,673.85            |



Human Resources Organizational Chart



## CONCHO\_VALLEY COUNCIL OF GOVERNMENTS Fiscal Year October 1 through September 30 HUMAN RESOURCES SERVICES COST CENTER

|                                | FY 16-17 | FY 17-18 | FY 18-19     | FY 19-20 | FY 20-21                 | FY 21-22      | FY 22-23 |
|--------------------------------|----------|----------|--------------|----------|--------------------------|---------------|----------|
|                                | ACTUAL   | ACTUAL   | ACTUAL       | ACTUAL   | ACTUAL                   | BUDGET        | BUDGET   |
| Salaries/Wages                 | -        | -        | -            | 124,129  | 147,911                  | 160,384       | 192,037  |
| Incentives and Certifications  | -        | -        | -            | -        | -                        | 2,000         | 9,