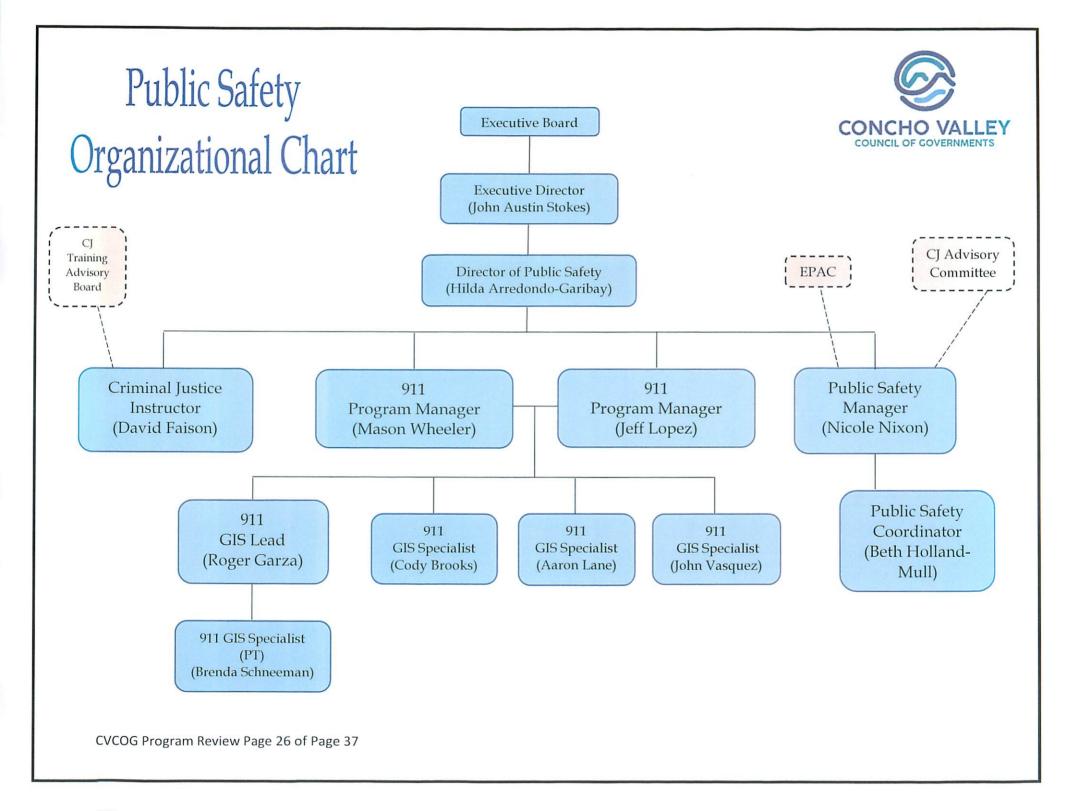

51  | 14,899.63  | 13,956.55  | 28,372.00  |
|                                  |            | <b>-</b>    | <b>-</b>   |            | •          |            |            |
| Grand Total Program Expenditures | 203,527.06 | 184,844.06  | 195,363.73 | 202,986.57 | 195,725.58 | 199,452.00 | 197,167.00 |
|                                  | ······     | <u> </u>    | ·          | •          |            |            |            |
| Revenue over Expenditures        | (713.32)   | (3,264.92)  | 301.92     | 38.69      | 42.23      | -          | (0.00)     |
|                                  |            | (0,000,000) |            |            |            |            |            |

NOTE: Receiving level funding. No funding change since FY 12-13 Program Period is September through August.



CONCHO VALLEY COUNCIL OF GOVERNMENTS Fiscal Year October 1 through September 30 9-1-1 EMERGENCY COMMUNICATIONS

| Г                                | Bienn                     | ial          | Biennia      |                 | Bier         | nial         | Bier         | nnial        |
|----------------------------------|---------------------------|--------------|--------------|-----------------|--------------|--------------|--------------|--------------|
|                                  | FY 15-16                  | FY 16-17     | FY 17-18     | FY 18-19        | FY 19-20     | FY 20-21     | FY 21-22     | FY 22-23     |
|                                  | ACTUAL                    | ACTUAL       | ACTUAL       | ACTUAL          | ACTUAL       | ACTUAL       | BUDGET       | BUDGET