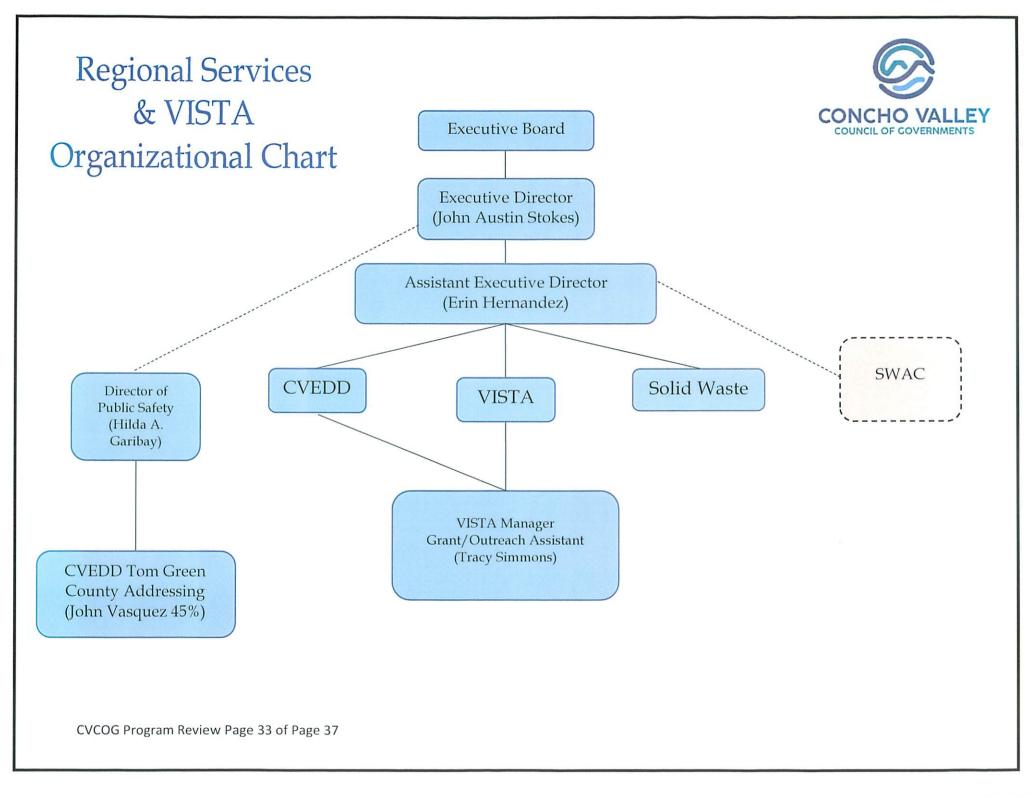

|          |           |                   |           | ليستغيب      |
| Grand Total Program Expenditures       |          | -        | •        | •         | 17,942.82         | 13,537.00 | 30,203.39    |
|                                        |          | ·· · · · |          |           |                   |           |              |
| Revenue over Expenditures              | -        |          | •        |           |                   |           | (0.00)       |
| •••••                                  |          |          |          |           |                   |           | <u>`````</u> |

NOTE: The Criminal Justice VAWA Award Period is September through August.

This program does have a matching requirement. Academy Membership dues are used as match on this program



### CONCHO VALLEY COUNCIL OF GOVERNMENTS Fiscal Year October 1 through September 30 Concho Valley Econcomic Development District

|                                    | FY 16-17   | FY 17-18   | FY 18-19    | FY 19-20    | FY 20-21   | FY 21-22   | FY 22-23   |
|------------------------------------|------------|------------|-------------|-------------|------------|------------|------------|
|                                    | ACTUAL     | ACTUAL     | ACTUAL      | ACTUAL      | ACTUAL     | BUDGET     | BUDGET     |
| Federal                            | 60,000.00  | 77,500.00  | 70,000.00   | 70,000.00   | 69,999.99  | 70,000.00  | 70,000.00  |
| COVID-19 Funding                   |            | -          | -           | 152,056.00  | 463,053.24 | 500,000.00 |            |
| State