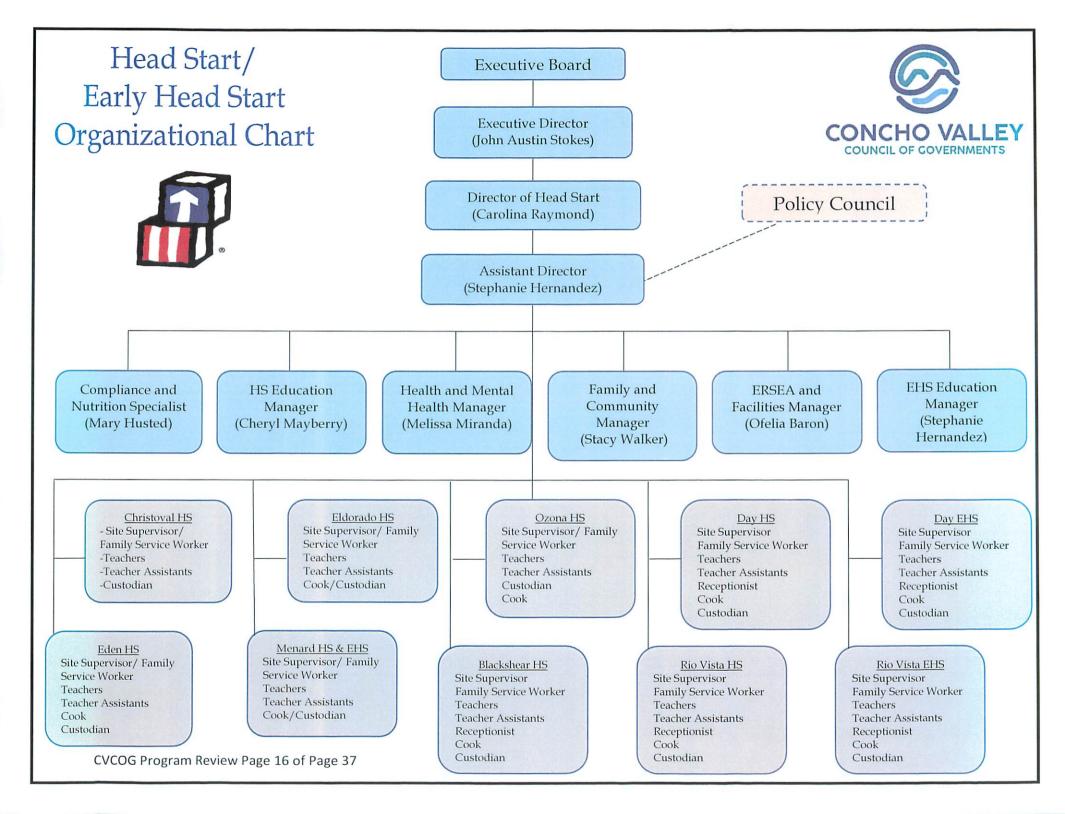

| Excess FIA IU        | was can we to next tocal year   |

NOTE: The Transit District Fiscal Year is September through August.

FY 18-19 used prior year funds to purchase vehicles

FY 19-20 used prior year funds to purchase land at Christoval Road FY 19-20, FY 20-21, and FY 21-22 reflecting COVID and ARP funding

FY 22-23 Federal and State Federal award increases are due to the requirement to spend COVID and ARP funding first. Federal and State Federal approiation funds were carried forward.

Carry Forward excess funds are due to lack of local funds required to match Federal award in order to request the Federal funding

Appropriations are based on legislative formulas that look at population, population density, revenue vehicle miles, and low-income individuals in rural areas.



CONCHO VALLEY COUNCIL OF GOVERNMENTS Fiscal Year October 1 through September 30 HEAD START

|                                | FY 16-17     | FY 17-18     | FY 18-19     | FY 19-20                                                                                                       | FY 20-21          | FY 21-22        | FY 22-23     |
|--------------------------------|--------------|--------------|--------------|----------------------------------------------------------------------------------------------------------------|-------------------|-----------------|--------------|
|                                | ACTUAL       | ACTUAL       | ACTUAL       | ACTUAL                                                                                                         | ACTUAL            | B