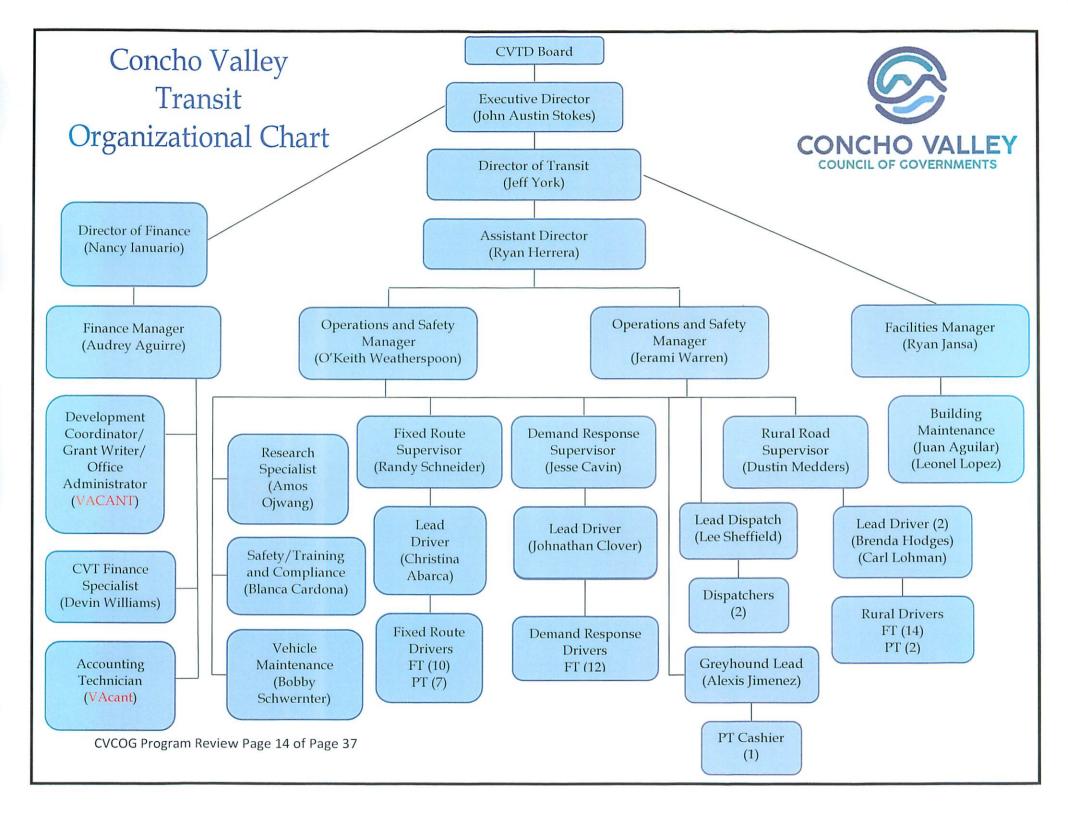

| 391.00              | 2.49%   | 11,801.55       |               |        |     |      |
| Solid Waste                                 | 153.00              | 0.97%   | 4,618.00        |               |        |     |      |
|                                             | 15,697.00           | 100.00% | must equal 100% |               |        |     |      |
| Common Space (Training/Kitchen/Record Room) | 24,512              |         |                 |               |        |     |      |
| Facility offices                            | 207                 |         |                 |               |        |     |      |
| Total office space                          | 40,416              |         |                 |               |        |     |      |



CONCHO VALLEY COUNCIL OF GOVERNMENTS Fiscal Year October 1 through September 30 Concho Valley Transit District

|                                                        |                        |                        | 51.40.40               | 51/ 40 00          | 5/ 00 24           | EV 24 22             | FY 22-23                        |
|--------------------------------------------------------|------------------------|------------------------|------------------------|--------------------|--------------------|----------------------|---------------------------------|
|                                                        | FY 16-17               | FY 17-18               | FY 18-19               | FY 19-20<br>ACTUAL | FY 20-21<br>ACTUAL | FY 21-22<br>BUDGET   | BUDGET