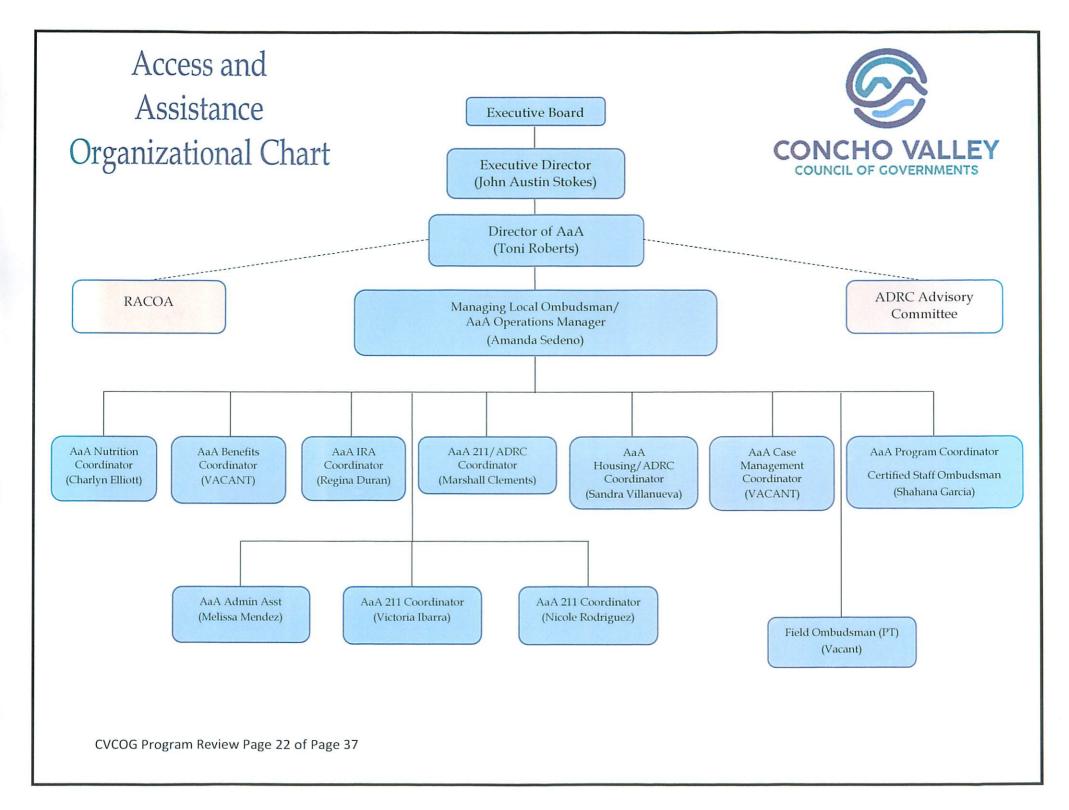

01,000.30  |
| Grand Total Program Expenditures  | •           | •        | •        | 79,681.67    | 176,987.21 | 223,832.00 | 199,058.00 |
| Ciente romit rogreni Cryonditales |             |          |          | 10,001.01    |            | 220,002.00 |            |
| Beinens eine Evdition             | <u> </u>    |          |          |              | <u>-</u>   |            | (0.00)     |
| Revenue over Expenditures         | <del></del> |          | · · · ·  | <u> </u>     |            | <u> </u>   | (0.00)     |

NOTE: Grants are awarded in 3 year increments. Federal Award Period is July thru June State Award Period is September thru August

FY 22-23 funds are less due to moving program from April thru March to a July to June program. Move was made to follow FGP

and SCP programs.



CONCHO VALLEY COUNCIL OF GOVERNMENTS Fiscal Year October 1 through September 30 AREA AGENCY ON AGING

|                                                          | FY 16-17       | FY 17-18     | FY 18-19     | FY 19-20     | FY 20-21     | FY 21-22     | FY 22-23     |
|----------------------------------------------------------|----------------|--------------|--------------|--------------|--------------|--------------|--------------|
|                                                          | ACTUAL         | ACTUAL       | ACTUAL       | ACTUAL       | ACTUAL       | BUDGET       | BUDGET       |
| COVID-19 Funding                                         |                |              | . 1          | 87,488.00    | 407,226.00   |              |              |
| State Administrated Fe