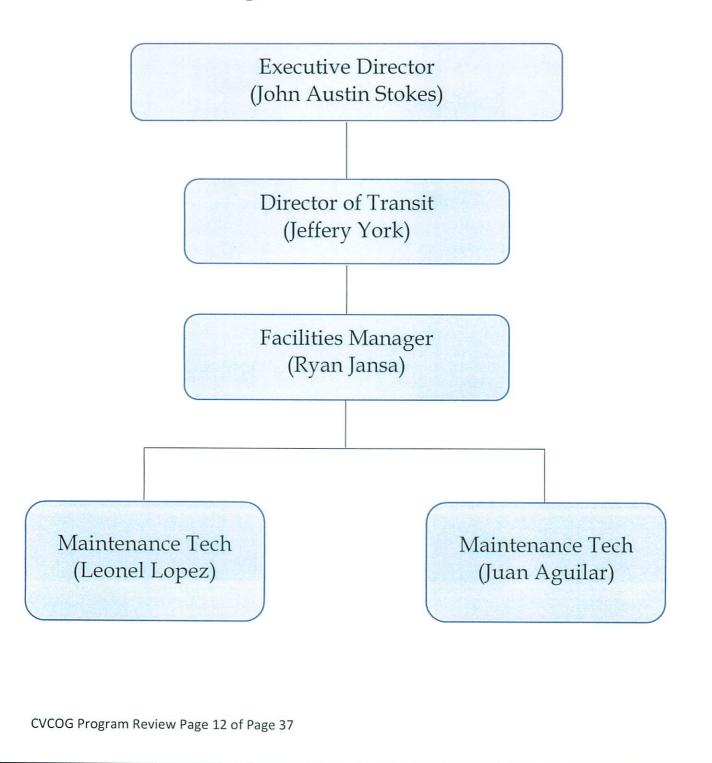

| 2.35           | 0.0214                                  | 5  | 10,441.19             |
| Head Start                    |                                      | 24             | 0.2182                                  | s  | 106.633.47            |
|                               | sub-total Program Email Accts        | 110.00         | 1.00                                    |    | 488,736.72            |
|                               | –<br>Network                         | 10.00          |                                         | -  |                       |
|                               | Total Email Accounts, as of 7/6/2022 | 120.00         |                                         |    |                       |



Facility Management Organizational Chart



## CONCHO VALLEY COUNCIL OF GOVERNMENTS Fiscal Year October 1 through September 30 FACILITY MAINTENANCE COST CENTER- Link Road

|                                                   | Loop 306<br>FY 16-17